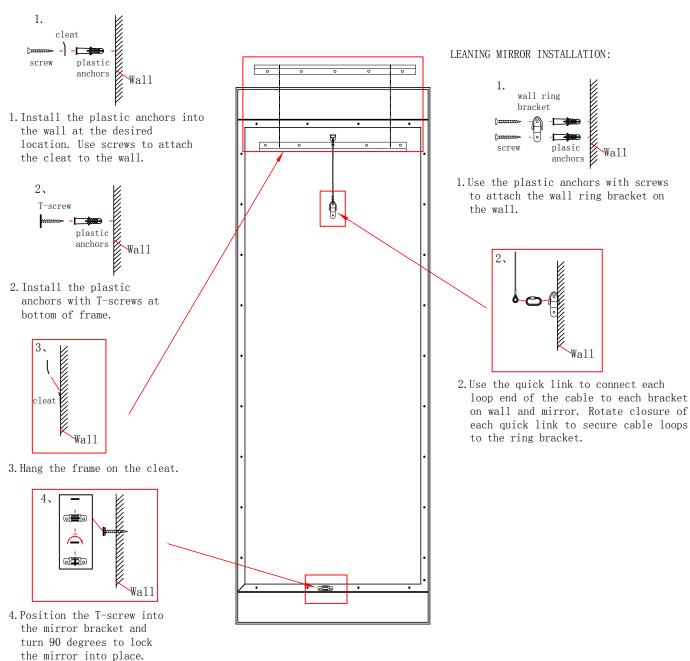

#### WALL MIRROR INSTALLATION:

## IMPORTANT SAFETY INSTRUCTIONS

Metal cleat hanging hardware included. If using as a leaner mirror, we encourage installation of the included tip restraint, which securely anchors the product to the wall. Items not properly anchored pose a potential safety risk.