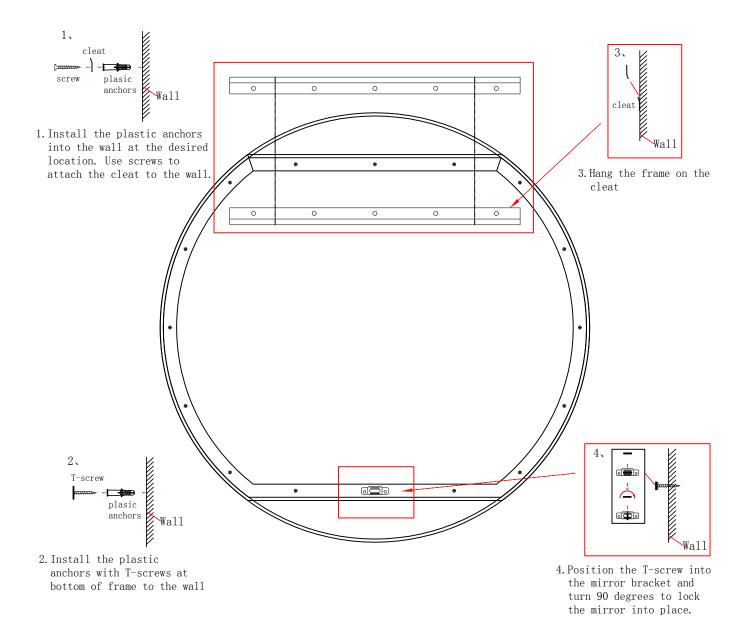

## IMPORTANT SAFETY INSTRUCTIONS

Metal cleat hanging hardware included. If using as a leaner mirror, we encourage installation of the included tip restraint, which securely anchors the product to the wall. Items not properly anchored pose a potential safety risk.